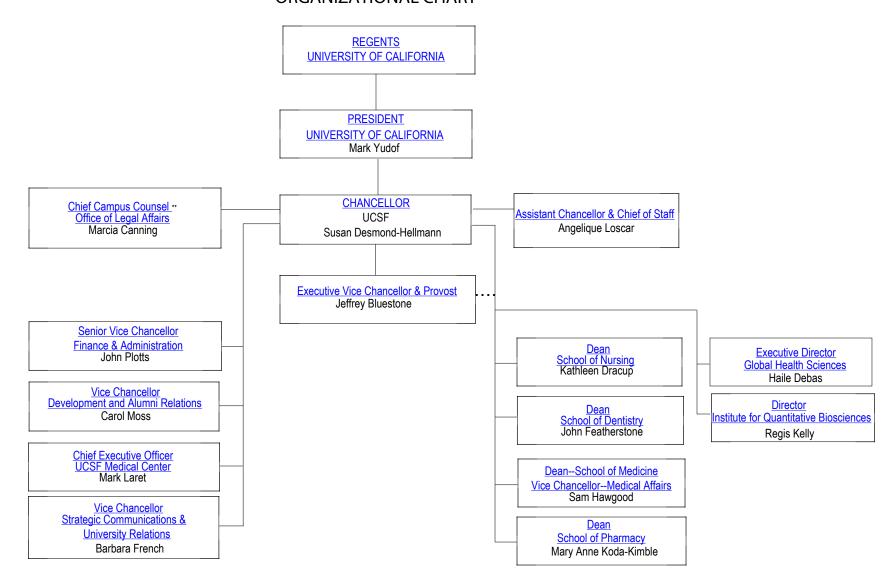

## UNIVERSITY OF CALIFORNIA, SAN FRANCISCO ORGANIZATIONAL CHART

<sup>\*\*</sup> Also reports to the General Counsel/Vice President--Legal Affairs, Office of the President.