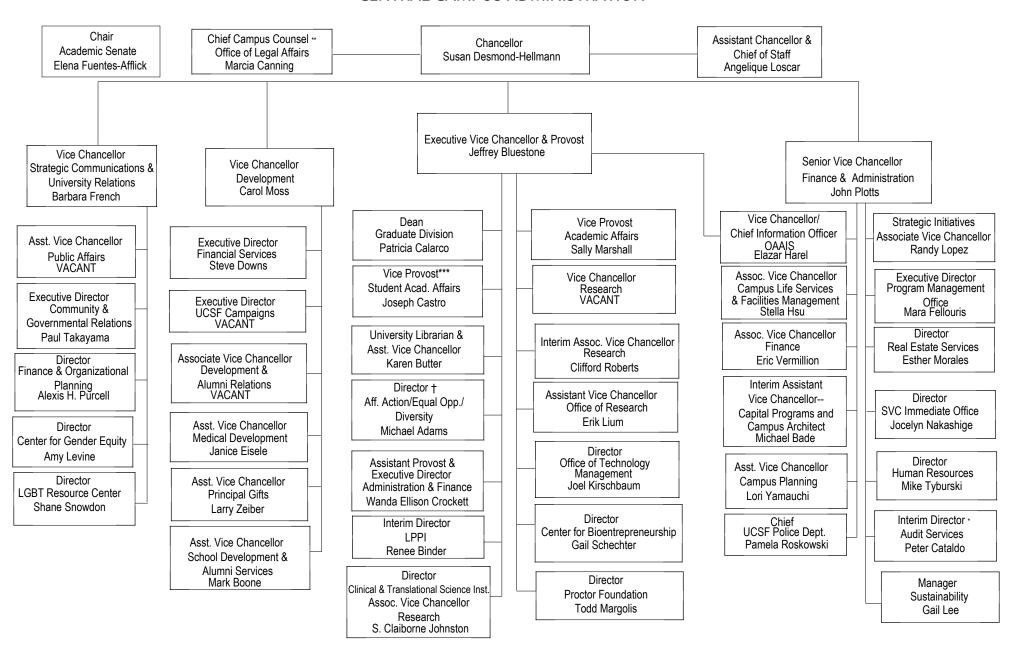

## **UNIVERSITY OF CALIFORNIA, SAN FRANCISCO**

## CENTRAL CAMPUS ADMINISTRATION

- \* Also reports to the University's SVP--Compliance & Audit and has direct access to the Chancellor and The Regents.
- \*\* Also reports to the General Counsel/Vice President--Legal Affairs, Office of the President and has direct access to the Chancellor.
- \*\*\* Also reports as Special Assistant to the Chancellor.
- † These units are compliance offices with direct access to the Chancellor as needed.